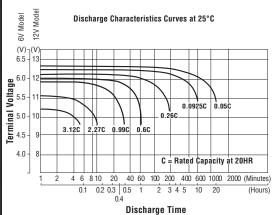

at Current (mA)                                        | ~75mA       | ~75mA     | ~75mA     |
| Initial Short circuit current (A)                         | ~3000A      |           |           |
| Efficiency at 10 hour rate (%):                           |             |           |           |
| Ampere-Hour                                               | >90%        |           |           |
| Watt-Hour                                                 | >78%        |           |           |

| Torque Setting          |                |
|-------------------------|----------------|
| Terminal Torque Setting | 3.9 - 5.4 N.m. |

| Compliant Standard |                   |
|--------------------|-------------------|
| Battery Standard   | JIS C8704-2: 1999 |

#### **■** Discharge Characteristics



#### **■** Charging Characteristics





An affiliated business of the GS Yuasa Corporation, Century Yuasa has an 80-year history of supplying a range of stored energy solutions to the Australian market. An established network of sales and distributions offices throughout Australia and New Zealand has seen the business gain the trust and respect from its customers by focusing on quality products and exceptional customer service. CenturyYuasa is Australia's enduring manufacturer of stored energy products.