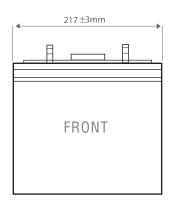

## Yuasa UXH Series VRLA Battery, 10 Years Design Life

| Physical Properties              |                                               |
|----------------------------------|-----------------------------------------------|
| Separators                       |                                               |
| Туре                             | Glass Mat                                     |
| Is glass fibre included?         | Yes                                           |
| Thickness                        | 1.5mm                                         |
| Lid & Container Materials        |                                               |
| Lid Material, Colour             | Acrylonitrile Butadiene Styrene ABS/Dark Grey |
| Container Material, Colour       | Acrylonitrile Butadiene Styrene ABS/Dark Grey |
| Flame Retardant                  | No                                            |
| Safety Vent Operational Pressure | 20kPA                                         |
| Flame Arrestor Filter Fitted     | Yes                                           |
| Dimensions:                      |                                               |
| Overall Width                    | 217mm ± 3                                     |
| Depth                            | 128mm ± 3                                     |
| Height                           | 190mm ± 3                                     |
| Overall Height                   | 217mm ± 3                                     |
| Battery Weight (kg) Total (wet)  | 16kg                                          |