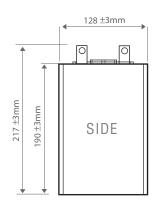

## Yuasa UXH Series VRLA Battery, 10 Years Design Life

| Physical Properties              |                                               |
|----------------------------------|-----------------------------------------------|
| Separators                       |                                               |
| Туре                             | Glass Mat                                     |
| Is glass fibre included?         | Yes                                           |
| Thickness                        | 1.5mm                                         |
| Lid & Container Materials        |                                               |
| Lid Material, Colour             | Acrylonitrile Butadiene Styrene ABS/Dark Grey |
| Container Material, Colour       | Acrylonitrile Butadiene Styrene ABS/Dark Grey |
| Flame Retardant                  | No                                            |
| Safety Vent Operational Pressure | 20kPA                                         |
| Flame Arrestor Filter Fitted     | Yes                                           |
| Dimensions:                      |                                               |
| Overall Width                    | 217mm ± 3                                     |
| Depth                            | 128mm ± 3                                     |
| Height                           | 190mm ± 3                                     |
| Overall Height                   | 217mm ± 3                                     |
| Battery Weight (kg) Total (wet)  | 16kg                                          |