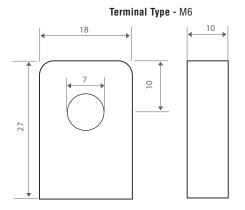

| Torque Setting          |                |
|-------------------------|----------------|
| Terminal Torque Setting | 3.9 - 5.4 N.m. |

| Compliant Standard |                   |
|--------------------|-------------------|
| Battery Standard   | JIS C8704-2: 1999 |