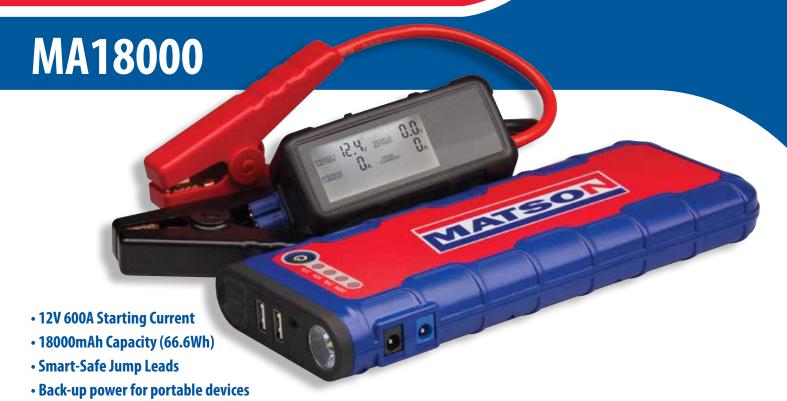

## **SMART - SAFE JUMP LEADS**

- The Smart-Safe Jump Lead attachment features a full set of safety features for complete peace of mind, while also providing detailed feedback on battery condition and voltage levels via a bright and clear LCD screen.
- Automatic reverse polarity protection
- Displays voltage of jump starter and vehicle
- Reports on charging current used to start vehicle
- Prevents charging from vehicle back to jump starter
- Audible alarm to alert user to fault conditions
- Automatic shut down in fault conditions
- Boost function for dead flat batteries
- High quality copper cable and clamps

| MA18000 Specification |                   |
|-----------------------|-------------------|
| Battery Capacity      | 18000mAh (66.6Wh) |
| Size (mm)             | 224 x 87 x 29     |
| Weight (g)            | 610               |
| Input                 | 15V/1A            |
| Output                | 5V/1A USB         |
|                       | 5V/2A USB         |
|                       | 12V/10A           |
|                       | 19V/3.5A          |
|                       | 12V Jump Starting |
| Full Charging Time    | 8 hours           |
| Start Current         | 300A              |
| Peak Current          | 600A              |
| Operating Temp        | -20C to 60C       |
| Lifetime              | 1000 Cycles plus  |