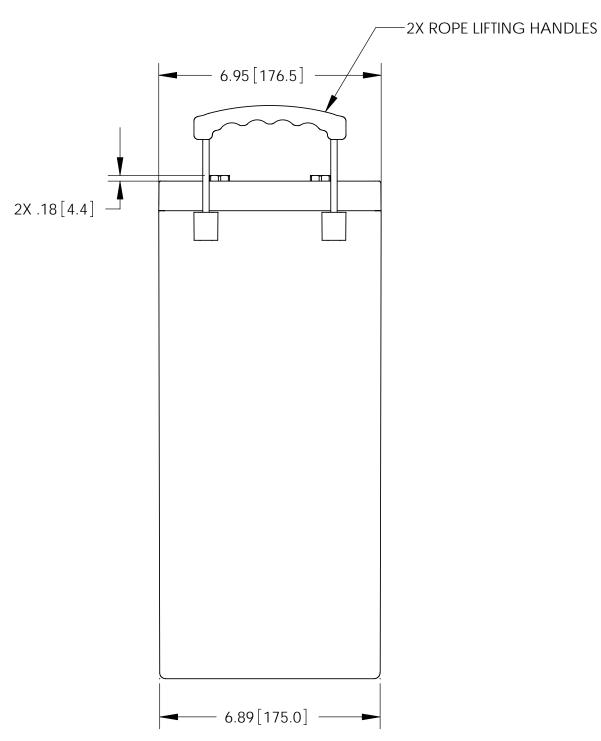

NOTES: UNLESS OTHERWISE SPECIFIED

REVISIONS

DESCRIPTION

- 1. SEE DRAWING NO. CB-00391 AND PROCEDURE P-1000 FOR ASSEMBLY AND TEST INSTRUCTIONS. PROCEDURES AND ASSEMBLY DRAWING ARE FOR INTERNAL USE ONLY.
- 2. ALL TESTING IS PERFORMED IAW BATTERY COUNCIL INTERNATIONAL STANDARDS.
- 3. ALL DIMENSIONS ARE IN INCHES [MILLIMETERS].