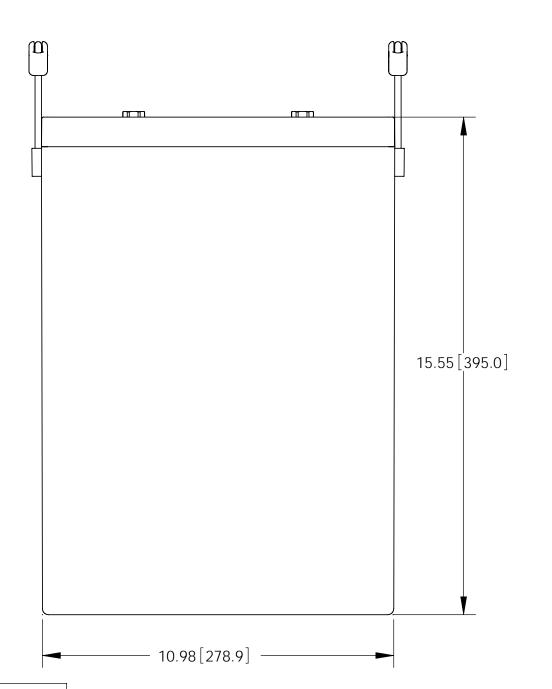

NOTES: UNLESS OTHERWISE SPECIFIED

REVISIONS

DESCRIPTION

- 1. SEE DRAWING NO. CB-00391 AND PROCEDURE P-1000 FOR ASSEMBLY AND TEST INSTRUCTIONS. PROCEDURES AND ASSEMBLY DRAWING ARE FOR INTERNAL USE ONLY.
- 2. ALL TESTING IS PERFORMED IAW BATTERY COUNCIL INTERNATIONAL STANDARDS.
- 3. ALL DIMENSIONS ARE IN INCHES [MILLIMETERS].

| CAPACITY RATINGS                                                  |                   |  |  |  |  |  |  |
|-------------------------------------------------------------------|-------------------|--|--|--|--|--|--|
| PART NUMBER                                                       | GPL-L16T          |  |  |  |  |  |  |
| NOMINAL WEIGHT                                                    | 119 LBS [54.0 KG] |  |  |  |  |  |  |
| AMPERE HOUR CAPACITY @ 20 HOUR<br>1.75 VOLTS/CELL @ 77 °F (25 °C) | 400 AH            |  |  |  |  |  |  |
| MINUTES OF DISCHARGE @ 25 AMPS 1.75 VOLTS/CELL @ 77°F (25°C)      | 950 MIN           |  |  |  |  |  |  |