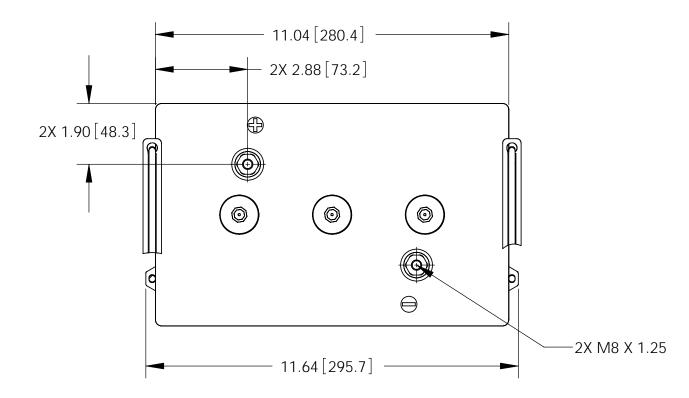

NOTES: UNLESS OTHERWISE SPECIFIED

REVISIONS

DESCRIPTION

- 1. SEE DRAWING NO. CB-00391 AND PROCEDURE P-1000 FOR ASSEMBLY AND TEST INSTRUCTIONS. PROCEDURES AND ASSEMBLY DRAWING ARE FOR INTERNAL USE ONLY.
- 2. ALL TESTING IS PERFORMED IAW BATTERY COUNCIL INTERNATIONAL STANDARDS.
- 3. ALL DIMENSIONS ARE IN INCHES [MILLIMETERS].

| CAPACITY RATINGS                                                  |                   |  |  |  |  |  |  |
|-------------------------------------------------------------------|-------------------|--|--|--|--|--|--|
| PART NUMBER                                                       | GPL-L16T          |  |  |  |  |  |  |
| NOMINAL WEIGHT                                                    | 119 LBS [54.0 KG] |  |  |  |  |  |  |
| AMPERE HOUR CAPACITY @ 20 HOUR<br>1.75 VOLTS/CELL @ 77 °F (25 °C) | 400 AH            |  |  |  |  |  |  |
| MINUTES OF DISCHARGE @ 25 AMPS 1.75 VOLTS/CELL @ 77°F (25°C)      | 950 MIN           |  |  |  |  |  |  |