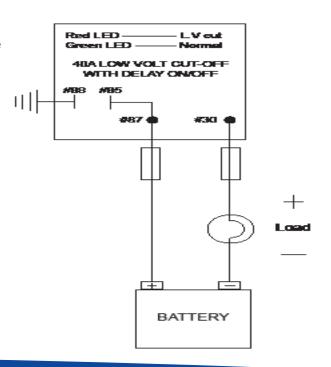

## **Technical Specifications**

**Status indicators** 

Red LED -----Indicates Low Voltage
(Contact open)

Green LED -----Indicates Normal Voltage
(Contact closed)

Wiring connections

# 87-----battery + # 88 -----battery – # 30 -----load +

Power on, wait 15 seconds LED will indicate relay mode

**Specifications** 

Factory setting for 12V system

Set low volt cut-out ------11V
Set normal volt cut-----12V
Set cut-out & cut-in delay time------30 secs

## **Wiring Diagram**