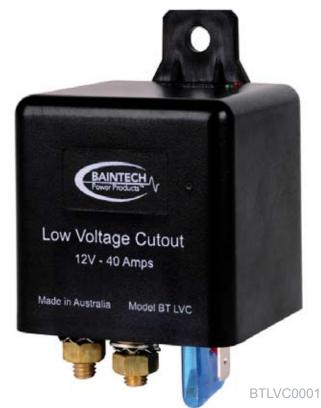

## **Features**

The BAINTECH LVC is a fully automatic low voltage battery isolation device.

## **Technical Specifications**

**Status indicators** 

Red LED -----Indicates Low Voltage
(Contact open)

Green LED -----Indicates Normal Voltage
(Contact closed)

Wiring connections