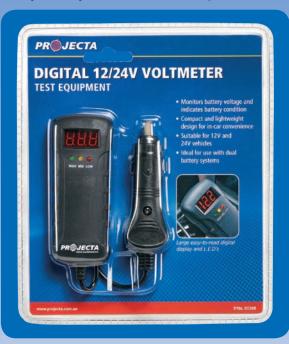

Full colour retail blister

| Part No.                  | BT200                                                        |
|---------------------------|--------------------------------------------------------------|
| Description               | Digital 12/24V Voltmeter                                     |
| Barcode                   | 9315219200006                                                |
| Carton Qty                | 1 (retail blister)<br>25 (inner carton)<br>50 (outer carton) |
| <b>Battery Condition:</b> | Battery Voltage:                                             |
| High: 🔵 🔵 🛑               | 12V: 12.5-16.0V<br>24V: 25.0-30.0V                           |
| Med: 🔵 🛑                  | 12V: 11.8-12.5V<br>24V: 23.6-25.0V                           |
| Low: O                    | 12V: <11.8V<br>24V: <23.6V                                   |
| Specifications:           |                                                              |
| Operating Range:          | 12V: 5 – 16V<br>24V: 5 – 30V                                 |
| Operating Temp:           | -20°C to 60°C                                                |
| Weight:                   | 75g                                                          |
| Fuse Protection:          | 15A                                                          |