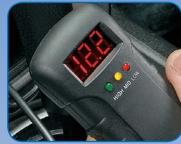

## **DIGITAL 12/24V VOLTMETER**

Projecta's BT200 allows you to monitor the condition of your battery from the convenience of inside your vehicle. Ideal to keep in the glove box for camping, road trips, or weekly battery checks, the BT200 provides

a voltage read-out as well as illuminating coloured L.E.Ds for a concise interpretation of the battery's health.

Large easy-to-read digital display and L.E.D's

- Compact and lightweight design for in-car convenience
- Suitable for 12V and 24V vehicles
- Ideal for use with dual battery systems