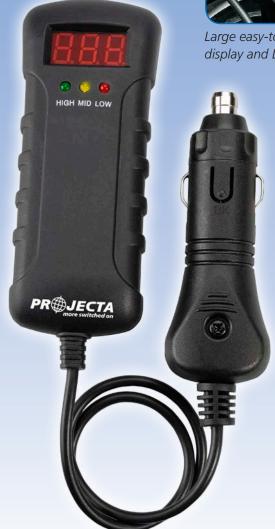

## **DIGITAL 12/24V VOLTMETER**

Projecta's BT200 allows you to monitor the condition of your battery from the convenience of inside your vehicle. Ideal to keep in the glove box for camping, road trips, or weekly battery checks, the BT200 provides

a voltage read-out as well as illuminating coloured L.E.Ds for a concise interpretation of the battery's health.

Large easy-to-read digital display and L.E.D's

- Compact and lightweight design for in-car convenience
- Suitable for 12V and 24V vehicles
- Ideal for use with dual battery systems