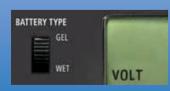

For those wanting more functionality than just a basic charge controller, a battery chemistry switch allows you to choose between Gel and Wet batteries, for improved charging results. Meanwhile, the large LCD can display charge rate or battery voltage levels – or be switched off entirely to conserve power. This latest addition to the Projecta SC range also incorporates "traffic light" L.E.Ds to indicate battery level at a glance.

## Battery Chemistry Selection Improved charging results

when battery chemistry is specified