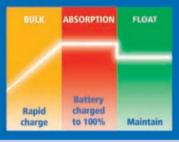

## SUPERIOR 3 STAGE CHARGING

Superior 3 Stage Charging delivers a faster and more powerful charge, ideal for deep cycle batteries. The first stage (bulk) charges the battery faster while the second stage (absorption) ensures the battery is thoroughly charged.

The final stage (float) maintains the battery ready for use and can be left indefinitely.