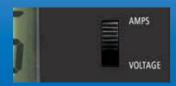

For those wanting more functionality than just a basic charge controller, a battery chemistry switch allows you to choose between Gel and Wet batteries, for improved charging results. Meanwhile, the large LCD can display charge rate or battery voltage levels – or be switched off entirely to conserve power. This latest addition to the Projecta SC range also incorporates "traffic light" L.E.Ds to indicate battery level at a glance.

#### Multi-Function LCD Display

Choose between displaying amps or volts, or screen off to conserve power