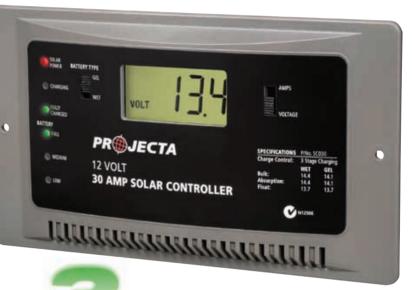

# **12V 30A SOLAR CHARGE CONTROLLER**

- 3 stage automatic charging
- Safe to leave permanently connected
- Maintains your battery ready for use

Keeping with the user-friendly ingenuity of Projecta products, the SC030 is a 30 amp solar charge controller that looks simple on the outside, yet is complex and clever on the inside. With an automatic 3 stage charging program, this is a device that, once connected, you can truly set and forget – leave it permanently connected for ongoing, solar-powered battery maintenance.

For those wanting more functionality than just a basic charge controller, a battery chemistry switch allows you to choose between Gel and Wet batteries, for improved charging results. Meanwhile, the large LCD can display charge rate or battery voltage levels – or be switched off entirely to conserve power. This latest addition to the Projecta SC range also incorporates "traffic light" L.E.Ds to indicate battery level at a glance.

The raised facia and supplied mounting screws allow the unit to be mounted flush inside a wall (depth of 50-70mm required) for a minimal footprint, or alternatively on a surface in a raised position. Crimping terminals are also supplied for simple connection of the four wires – battery positive/ negative and solar array positive/negative.

#### **SPECIFICATIONS:**

**MAX. INPUT** 25V DC, 30A

MAX. SOLAR PANEL SIZE 360W

DIMENSIONS 181 x 104 x 47mm