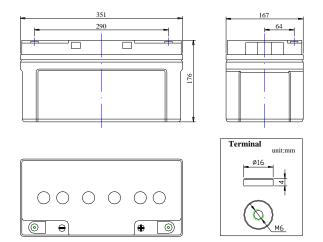

### **Specifications**

| Noi       | minal Voltage                    | 12V                                     |  |  |  |
|-----------|----------------------------------|-----------------------------------------|--|--|--|
| Rated Ca  | pacity (20 hour rate)            | 65AH                                    |  |  |  |
| Dimension | Total Height<br>(with terminals) | 176mm(6.93inches)                       |  |  |  |
|           | Height                           | 176mm(6.93inches)<br>351mm(13.82inches) |  |  |  |
|           | Length                           |                                         |  |  |  |
|           | Width                            | 167mm(6.57inches)                       |  |  |  |
| Weight    |                                  | Approx.23.6kg (52.03Ibs)                |  |  |  |

## Characteristics

| AH<br>AH<br>Ω<br>%<br>%               |  |  |  |  |  |  |
|---------------------------------------|--|--|--|--|--|--|
| AH<br>Ω<br>%<br>%                     |  |  |  |  |  |  |
| Ω<br>%<br>%                           |  |  |  |  |  |  |
| %<br>%                                |  |  |  |  |  |  |
| %<br>%                                |  |  |  |  |  |  |
| %                                     |  |  |  |  |  |  |
|                                       |  |  |  |  |  |  |
| %                                     |  |  |  |  |  |  |
|                                       |  |  |  |  |  |  |
| 91%                                   |  |  |  |  |  |  |
| 82%                                   |  |  |  |  |  |  |
| 64%                                   |  |  |  |  |  |  |
| M6                                    |  |  |  |  |  |  |
|                                       |  |  |  |  |  |  |
|                                       |  |  |  |  |  |  |
| 510A                                  |  |  |  |  |  |  |
| 430A                                  |  |  |  |  |  |  |
| in                                    |  |  |  |  |  |  |
| 28Min                                 |  |  |  |  |  |  |
| Initial Charging Current 13A Or Small |  |  |  |  |  |  |
| 14.5V~14.9V/77°F(25°C)                |  |  |  |  |  |  |
|                                       |  |  |  |  |  |  |
|                                       |  |  |  |  |  |  |