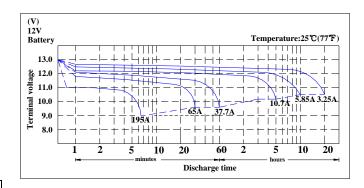

# Discharge characteristics $77^{\circ}F(25^{\circ}C)$

### Constant Current Discharge Rating Amperes @ 77 °F (25°C)

| Cut off voltage V/cell | 15M | 30M | 45M | 1H   | 2H   | 3H   | 5H   | 8H  | 10H  | 12H  | 20H  | 24H  |
|------------------------|-----|-----|-----|------|------|------|------|-----|------|------|------|------|
| 1.75V                  | 100 | 70  | 45  | 36.9 | 19.6 | 14.7 | 10.3 | 7.1 | 5.85 | 4.98 | 3.25 | 2.72 |