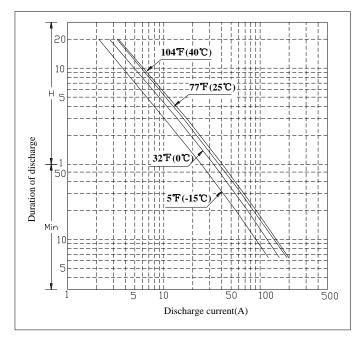

|  |  |  |  |  |  |
| M6                                    |  |  |  |  |  |  |
|                                       |  |  |  |  |  |  |
|                                       |  |  |  |  |  |  |
| 510A                                  |  |  |  |  |  |  |
| 430A                                  |  |  |  |  |  |  |
| in                                    |  |  |  |  |  |  |
| 28Min                                 |  |  |  |  |  |  |
| Initial Charging Current 13A Or Small |  |  |  |  |  |  |
| 14.5V~14.9V/77°F(25°C)                |  |  |  |  |  |  |
|                                       |  |  |  |  |  |  |
|                                       |  |  |  |  |  |  |



# Discharge characteristics $77^{\circ}F(25^{\circ}C)$



# Duration of discharge vs. Discharge current



### Constant Current Discharge Rating Amperes @ 77 °F (25°C)

| Cut off voltage V/cell | 15M | 30M | 45M | 1H   | 2H   | 3H   | 5H   | 8H  | 10H  | 12H  | 20H  | 24H  |
|------------------------|-----|-----|-----|------|------|------|------|-----|------|------|------|------|
| 1.75V                  | 100 | 70  | 45  | 36.9 | 19.6 | 14.7 | 10.3 | 7.1 | 5.85 | 4.98 | 3.25 | 2.72 |

FULLRIVER

#### DC BATTERIES

This information is generally descriptive only and is not intended to make or imply any representation, guarantee or warranty with respect to any cells and batteries. Cell and battery designs/specification are subject to modification without notice. Contact Fullriver for the latest information.